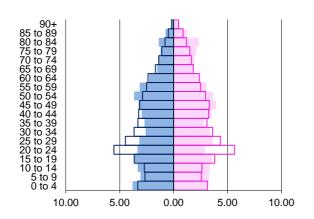

| Age Structure         |        |         |
|-----------------------|--------|---------|
|                       | LLR    | Cardiff |
| Total Usual Residents | 11,060 | 346,090 |
|                       | (%)    | (%)     |
| 0 - 4                 | 7.0    | 6.5     |
| 5 - 9                 | 6.4    | 5.2     |
| 10 - 14               | 6.7    | 5.4     |
| 15 - 19               | 7.2    | 7.5     |
| 20 <b>-</b> 24        | 6.3    | 11.2    |
| 25 - 29               | 6.8    | 8.8     |
| 30 - 44               | 18.0   | 20.2    |
| 45 - 59               | 20.7   | 17.3    |
| 60 - 64               | 4.7    | 4.8     |
| 65 - 74               | 6.7    | 6.6     |
| 75 - 84               | 7.0    | 4.6     |
| 85 - 89               | 2.0    | 1.4     |
| 90 +                  | 0.7    | 0.6     |
| Total Persons         | 100.0  | 100.0   |
| Mean Age              | 38     | 37      |

□Males Cardiff □ Females Cardiff ■ Males LLR ■ Females LLR

| Ethnicity                |        |         |
|--------------------------|--------|---------|
|                          | LLR    | Cardiff |
| Total Usual Residents    | 11,060 | 346,090 |
|                          | (%)    | (%)     |
| White                    | 90.5   | 84.7    |
| British                  | 88.4   | 80.3    |
| Irish                    | 0.3    | 0.7     |
| Gypsy or Irish Traveller | 0.1    | 0.2     |
| Other White              | 1.7    | 3.5     |
| Mixed Ethnicity          | 3.4    | 2.9     |
| White & Black Caribbean  | 1.6    | 1.1     |
| White & Black African    | 0.8    | 0.5     |
| White & Asian            | 0.3    | 0.7     |
| Other Mixed              | 0.7    | 0.6     |
| Asian                    | 3.1    | 8.0     |
| Indian                   | 1.0    | 2.3     |
| Pakistani                | 0.3    | 1.8     |
| Bangladeshi              | 0.3    | 1.4     |
| Chinese                  | 0.3    | 1.2     |
| Other Asian              | 1.2    | 1.3     |
| Black                    | 2.3    | 2.4     |
| African                  | 1.6    | 1.5     |
| Caribbean                | 0.3    | 0.4     |
| Other Black              | 0.4    | 0.5     |
| Other Ethnic Group       | 0.6    | 2.0     |
| Arab                     | 0.4    | 1.4     |
| Other Ethnic Group       | 0.2    | 0.6     |
| Total                    | 100.0  | 100.0   |